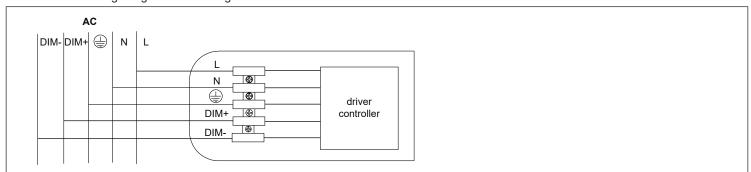

|          |       |                           |                            |                          |              |       |

### **LNSTALLATION REQUIREMENT**

- 1. Power off before installation.
- 2. Thread the input cable through waterproof jointthen combine the input thread and wiring terminals, and ensure reliable contact.
- 3. Tighten the knob bracket.
- 4. Ceiling installation: fix the ceiling bracket on the installation surface via self-tapping screws and flat gasket then snap the lamp body into bracket.

#### **INSTALLATION DRAWING**

### **Ceiling Installation**



# **VAP SERIES TRI-PROOF LIGHT**

Wattages: 12W, 15W, 18W, 22W, 25W, 30W, 35W, 40W, 50W, 60W, 70W, 80W, 100W

## **Suspendent Installation**



#### **CONNECTION DIAGRAM**

Refer To The Wiring Diagram For Wiring.



#### **PACKGING / WEIGHT**