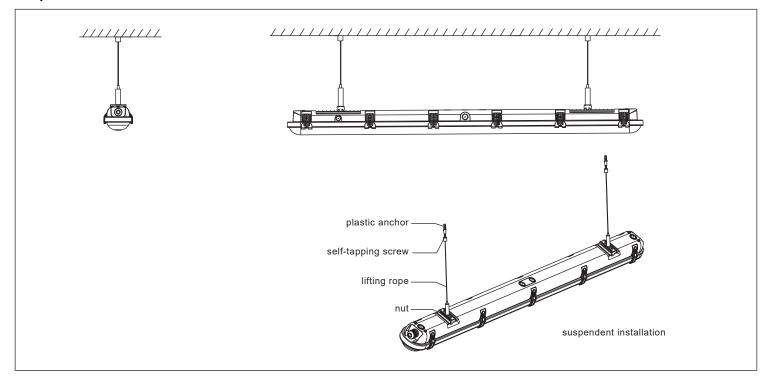

## **Suspendent Installation**

### **LNSTALLATION REQUIREMENT**

- 1. Power off before installation.
- 2. Thread the input cable through waterproof jointthen combine the input thread and wiring terminals, and ensure reliable contact.
- 3. Tighten the knob bracket.
- 4. Ceiling installation: fix the ceiling bracket on the installation surface via self-tapping screws and flat gasket then snap the lamp body into bracket.