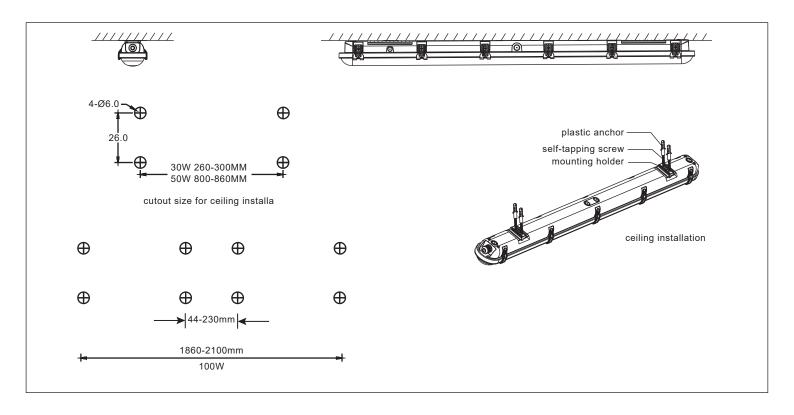

### **LNSTALLATION REQUIREMENT**

- 1. Power off before installation.
- 2. Thread the input cable through waterproof jointthen combine the input thread and wiring terminals, and ensure reliable contact.
- 3. Tighten the knob bracket.
- 4. Ceiling installation: fix the ceiling bracket on the installation surface via self-tapping screws and flat gasket then snap the lamp body into bracket.

#### **INSTALLATION DRAWING**

### **Ceiling Installation**