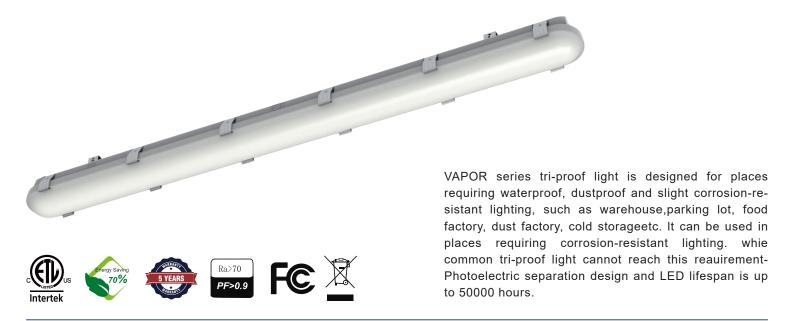

# **VAPOR SERIES TRI-PROOF LIGHT**

Wattages: 12W, 15W, 18W, 22W, 25W, 30W, 35W, 40W, 50W, 60W, 70W, 80W, 100W

#### **PRODUCT FEATURES**

- Integrated design of the lampshade and the fixing plate of lamp panel makes it more convenient for wiring, saving more than half of the installation time.
- The reserved screw holes in clampare for shockproof.
- Photoelectric separation for effective heat dissipation.
- High-light-transmittance cover, high luminous efficacy, uniform and soft light, 140LM/W
- Excellent waterproof performanceP65.
- Operatingtemperaturerange:-40°C-45°C.
- 2 types of installation:ceiling bracket and lifting rope.
- Corrosion-resistant grade:slightcorrosion-resistant.