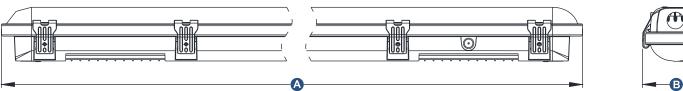

#### PRODUCT DIMENSION

| Specification | Power | Α                     | В                  | С                  |
|---------------|-------|-----------------------|--------------------|--------------------|
| 2FT ( 0.6M )  | 30W   | 23.62 inch ( 600mm )  | 3.74 inch ( 95mm ) | 3.15 inch ( 80mm ) |
| 4FT ( 1.2M )  | 50W   | 47.24 inch ( 1200mm ) | 3.74 inch ( 95mm ) | 3.15 inch ( 80mm ) |
| 8FT ( 2.4M )  | 100W  | 94.49 inch ( 2400mm ) | 3.74 inch ( 95mm ) | 3.15 inch ( 80mm ) |