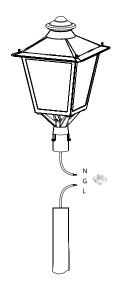

Step 2.Close the top cover of the fixture, and fix the top cover onto the fixture using screws. And thenafter use screw driver to fix the mount bracket to the fixture.

Step 3. Wire the cable with the cable in the pole.

Step 4. Use screws to fix the fixture onto the pole.