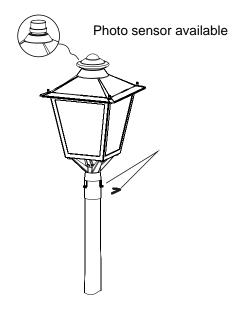

adjustment: 3000k and 5000k color temperature sections are divided into two ways, three-position shift switch adjustment, and both light at the same time is 4000k. (3000K-4000K-5000K)



## 9, Power adjustment

1, Power adjustment: using resistive dimming, three-position switch to control the power dimming signal line, the power adjustment range is 30%-50%-100%



## 10, Installation instruction



Step 1.Use your hand or tools to loosen the 2 screws on the top of the fixture, open the top cover of the fixture, and then take out the mount bracket inside the fixture.



Step 2.Close the top cover of the fixture, and fix the top cover onto the fixture using screws. And thenafter use screw driver to fix the mount bracket to the fixture.



Step 3. Wire the cable with the cable in the pole.



Step 4. Use screws to fix the fixture onto the pole.

#### 11, Packing instruction



With glass cover: 8.9KG

With PC cover: 7.5KG

Without PC and glass cover: 6.5KG

#### 12, Installation Notes:

- 1, Cut off the power and make sure the wall can burden the weight of the lamp
- 2, Before install the lamp, ensure the lamp wiring correctly, don't let the lamp dropping down
- 3, Do not use the lamp in the area where have aggressive gas
- 4, Do not cover anything on the lamp which is harmful for heatsink
- 5, For the safety, please make sure connect with ground wire
- 6, 5 years warranty from the purchasing date
- 7, Products faults caused by separating, remodeling or incorrectly construction are not in the quality warranty range