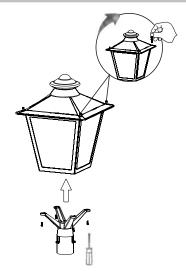

## 10, Installation instruction

Step 1.Use your hand or tools to loosen the 2 screws on the top of the fixture, open the top cover of the fixture, and then take out the mount bracket inside the fixture.

Step 2.Close the top cover of the fixture, and fix the top cover onto the fixture using screws. And thenafter use screw driver to fix the mount bracket to the fixture.

Step 3. Wire the cable with the cable in the pole.

Step 4. Use screws to fix the fixture onto the pole.