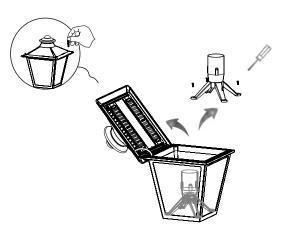

## 10, Installation instruction

Step 1.Use your hand or tools to loosen the 2 screws on the top of the fixture, open the top cover of the fixture, and then take out the mount bracket inside the fixture.

Step 2.Close the top cover of the fixture, and fix the top cover onto the fixture using screws. And thenafter use screw driver to fix the mount bracket to the fixture.

Step 3. Wire the cable with the cable in the pole.

Step 4. Use screws to fix the fixture onto the pole.