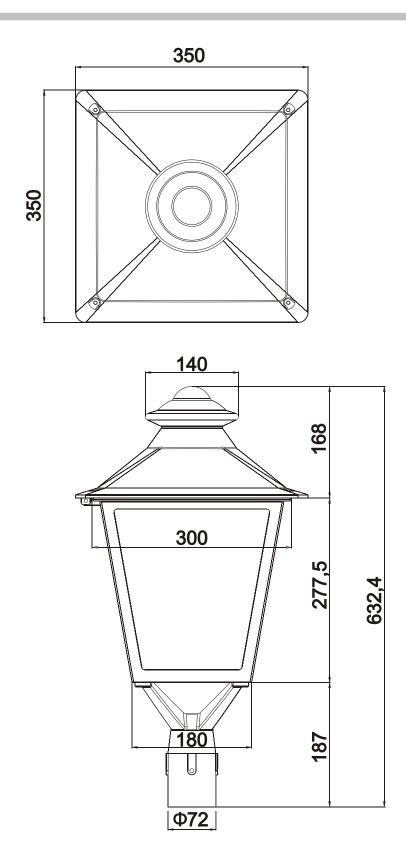

# LED Post top light specification











## 1, Application:

Pathway, plaza, Park, roadway, garden, site & area lighting and general lighting applications.

# 2, Features:

- 1, Beautiful design, one piece die-cast aluminum housing
- 2, One piece UV resistant polycarbonate optical lens
- 3, Using high quality LED and Sosen driver, up to 130lm/w
- 4, IP65 for outdoor application

# 3, Product Size Unit:mm



## 4, Performance parameter

| Model         | CCT        | CRI | Lumens  | Power | Product Size  | Packing Size  | Weight |
|---------------|------------|-----|---------|-------|---------------|---------------|--------|
| YR-TP350-W30  | Adjustable | ≥75 | 3900lm  | 30W   | 350*350*632mm | 400*400*660mm | 8.5Kg  |
| YR-TP350-W50  | Adjustable | ≥75 | 6500lm  | 50W   | 350*350*632mm | 400*400*660mm | 8.5Kg  |
| YR-TP350-W60  | Adjustable | ≥75 | 7800lm  | 60W   | 350*350*632mm | 400*400*660mm | 8.5Kg  |
| YR-TP350-W80  | Adjustable | ≥75 | 10400lm | 80W   | 350*350*632mm | 400*400*660mm | 8.5Kg  |
| YR-TP350-W100 | Adjustable | ≥75 | 13000lm | 100W  | 350*350*632mm | 400*400*660mm | 8.5Kg  |
| YR-TP350-W120 | Adjustable | ≥75 | 15600lm | 120W  | 350*350*632mm | 400*400*660mm | 8.9Kg  |
|