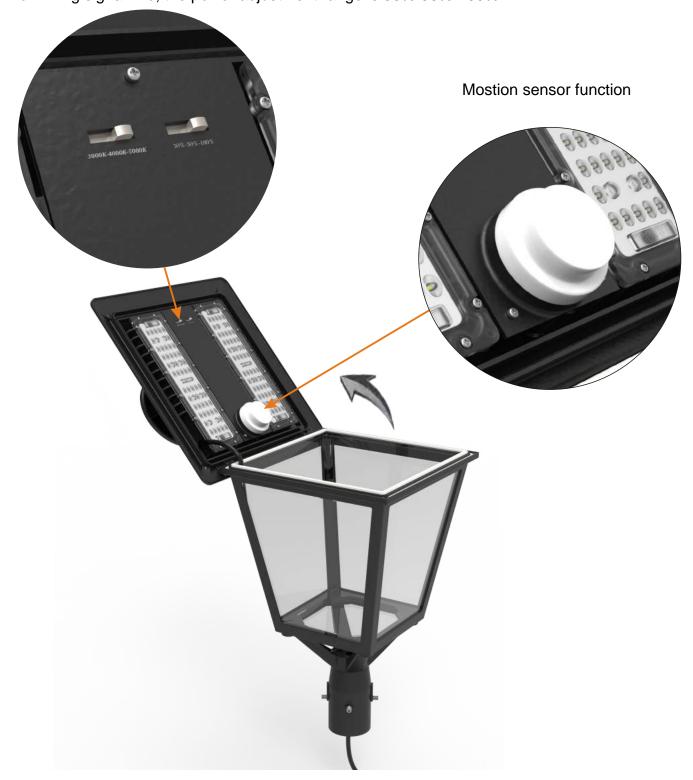

#### 7, CCT and Power adjustment instruction

- 1, CCT adjustment: 3000k and 5000k color temperature sections are divided into two ways, three-position shift switch adjustment, and both light at the same time is 4000k. (3000K-4000K-5000K)
- 2, Power adjustment: using resistive dimming, three-position switch to control the power dimming signal line, the power adjustment range is 30%-50%-100%

## 8, CCT adjustment

1, CCT adjustment: 3000k and 5000k color temperature sections are divided into two ways, three-position shift switch adjustment, and both light at the same time is 4000k. (3000K-4000K-5000K)

## 9, Power adjustment

1, Power adjustment: using resistive dimming, three-position switch to control the power dimming signal line, the power adjustment range is 30%-50%-100%