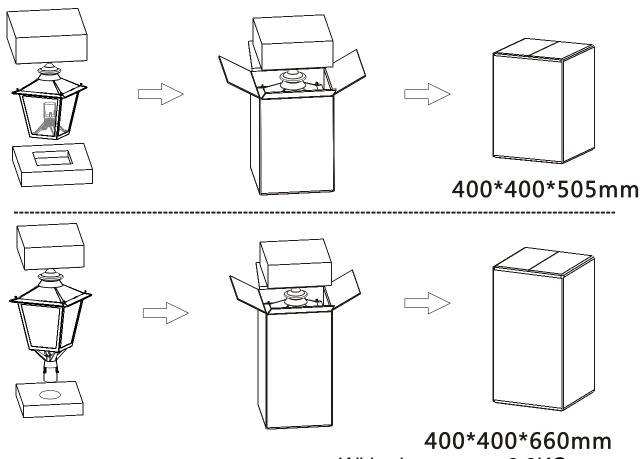

#### 11, Packing instruction

With glass cover: 8.9KG

With PC cover: 7.5KG

Without PC and glass cover: 6.5KG