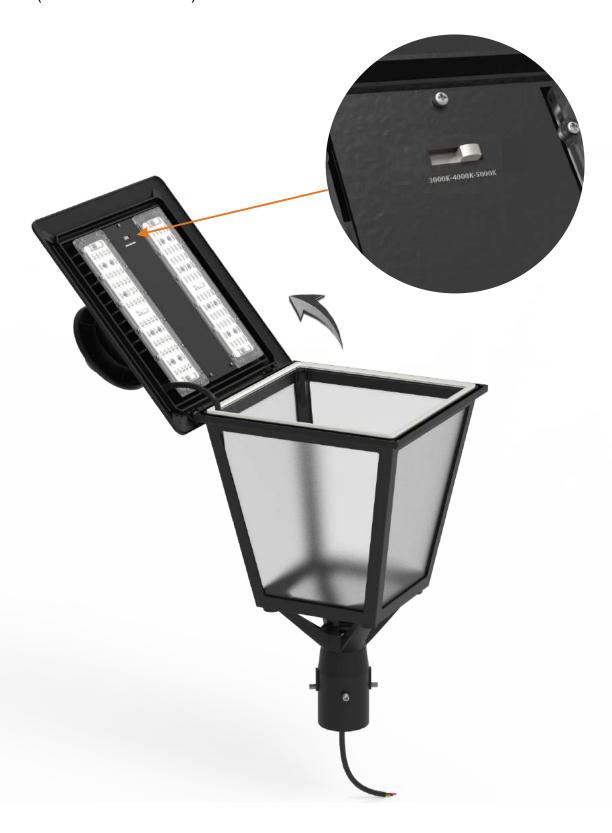

#### 7, CCT and Power adjustment instruction

- 1, CCT adjustment: 3000k and 5000k color temperature sections are divided into two ways, three-position shift switch adjustment, and both light at the same time is 4000k. (3000K-4000K-5000K)
- 2, Power adjustment: using resistive dimming, three-position switch to control the power dimming signal line, the power adjustment range is 30%-50%-100%

## 8, CCT adjustment

1, CCT adjustment: 3000k and 5000k color temperature sections are divided into two ways, three-position shift switch adjustment, and both light at the same time is 4000k. (3000K-4000K-5000K)