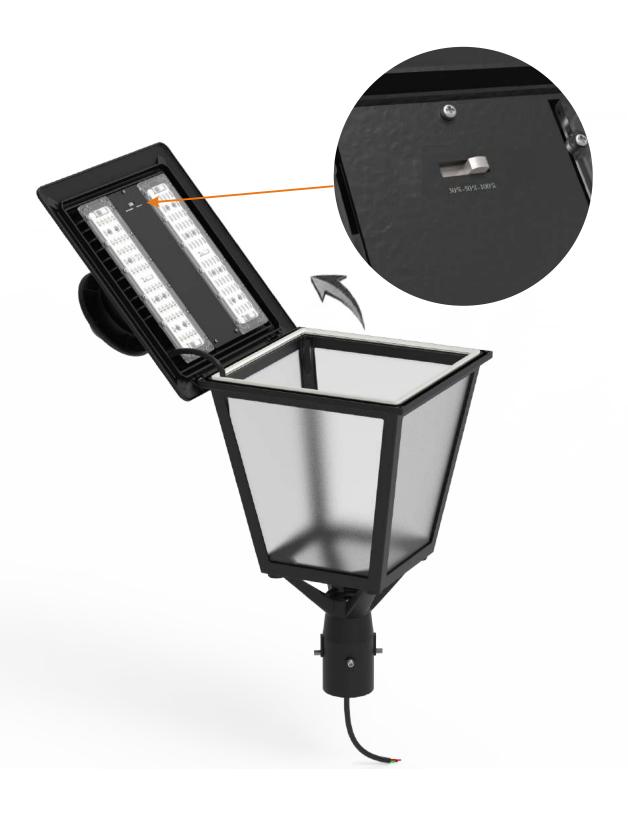

#### 7, CCT and Power adjustment instruction

- 1, CCT adjustment: 3000k and 5000k color temperature sections are divided into two ways, three-position shift switch adjustment, and both light at the same time is 4000k. (3000K-4000K-5000K)
- 2, Power adjustment: using resistive dimming, three-position switch to control the power dimming signal line, the power adjustment range is 30%-50%-100%

## 9, Power adjustment

1, Power adjustment: using resistive dimming, three-position switch to control the power dimming signal line, the power adjustment range is 30%-50%-100%