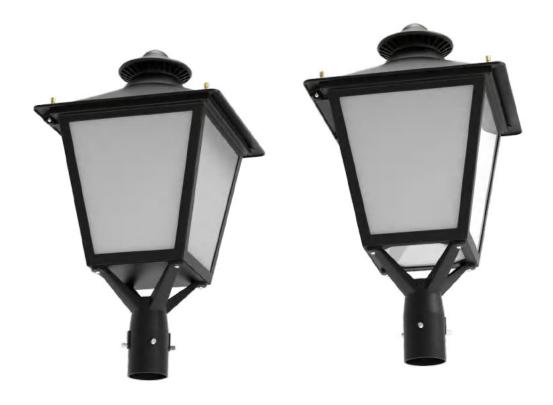

# 2, Features:

- 1, Beautiful design, one piece die-cast aluminum housing
- 2, One piece UV resistant polycarbonate optical lens
- 3, Using high quality LED and Sosen driver, up to 130lm/w
- 4, IP65 for outdoor application