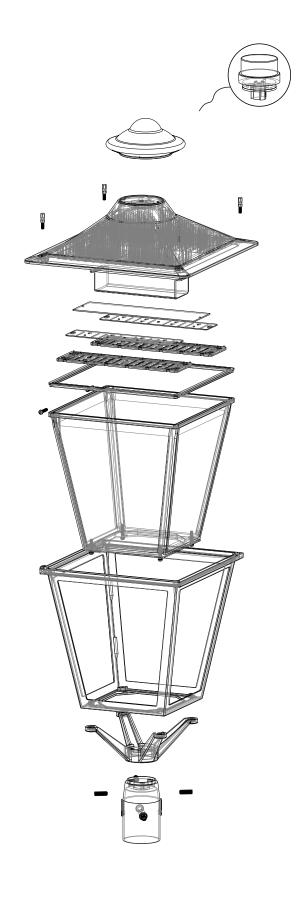

ble | ≥75 | 3900lm  | 30W   | 350*350*632mm | 400*400*660mm | 8.5Kg  |
| YR-TP350-W50  | Adjustable | ≥75 | 6500lm  | 50W   | 350*350*632mm | 400*400*660mm | 8.5Kg  |
| YR-TP350-W60  | Adjustable | ≥75 | 7800lm  | 60W   | 350*350*632mm | 400*400*660mm | 8.5Kg  |
| YR-TP350-W80  | Adjustable | ≥75 | 10400lm | 80W   | 350*350*632mm | 400*400*660mm | 8.5Kg  |
| YR-TP350-W100 | Adjustable | ≥75 | 13000lm | 100W  | 350*350*632mm | 400*400*660mm | 8.5Kg  |
| YR-TP350-W120 | Adjustable | ≥75 | 15600lm | 120W  | 350*350*632mm | 400*400*660mm | 8.9Kg  |
| DULLING 2020  |            |     |         |       |               |               |        |

PHILIPS 3030

2700-6500K CCT optional

100~277VAC

Beam angle: 120°/90\*140°

PF:≥0.9

-40~50°C

## 5, Light Distribution Curve



# 6, Explosive View



#### 7, CCT and Power adjustment instruction

- 1, CCT adjustment: 3000k and 5000k color temperature sections are divided into two ways, three-position shift switch adjustment, and both light at the same time is 4000k. (3000K-4000K-5000K)
- 2, Power adjustment: using resistive dimming, three-position switch to control the power dimming signal line, the power adjustment range is 30%-50%-100%



## 8, CCT adjustment

1, CCT adjustment: 3000k and 5000k color temperature sections are divided into two ways, three-position shift switch adjustment, and both light at the same time is 4000k. (3000K-4000K-5000K)



## 9, Power adjustment

1, Power adjustment: using resistive dimming, three-position switch to control the power dimming signal line, the power adjustment range is 30%-50%-100%



## 10