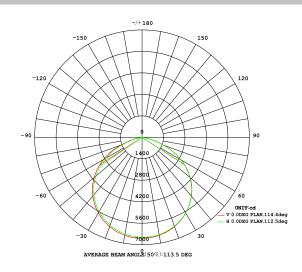

YR-TP350-W30  | Adjustable | ≥75 | 3900lm  | 30W   | 350*350*632mm | 400*400*660mm | 8.5Kg  |
| YR-TP350-W50  | Adjustable | ≥75 | 6500lm  | 50W   | 350*350*632mm | 400*400*660mm | 8.5Kg  |
| YR-TP350-W60  | Adjustable | ≥75 | 7800lm  | 60W   | 350*350*632mm | 400*400*660mm | 8.5Kg  |
| YR-TP350-W80  | Adjustable | ≥75 | 10400lm | 80W   | 350*350*632mm | 400*400*660mm | 8.5Kg  |
| YR-TP350-W100 | Adjustable | ≥75 | 13000lm | 100W  | 350*350*632mm | 400*400*660mm | 8.5Kg  |
| YR-TP350-W120 | Adjustable | ≥75 | 15600lm | 120W  | 350*350*632mm | 400*400*660mm | 8.9Kg  |
| DULLING 2020  |            |     |         |       |               |               |        |

PHILIPS 3030

2700-6500K CCT optional

100~277VAC

Beam angle: 120°/90\*140°

PF:≥0.9

-40~50°C

## 5, Light Distribution Curve



# 6, Explosive View



#### 7, CCT and Power adjustment instruction

- 1, CCT adjustment: 3000k and 5000k color temperature sections are divided into two ways, three-position shift switch adjustment, and both light at the same time is 4000k. (3000K-4000K-5000K)
- 2, Power adjustment: using resistive dimming, three-position switch to control the power dimming signal line, the power adjustment range is 30%-50%-100%



## 8, CCT adjustment

1, CCT adjustment: 3000k and 5000k color temperature sections are divided into two ways, three-position shift switch adjustment, and both light at the same time is 4000k. (3000K-4000K-5000K)



## 9, Power adjustment

1, Power adjustment: using resistive dimming, three-position switch to control the power dimming signal line, the power adjustment range i