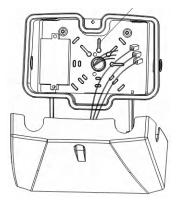

#### **6** Instruction for Installation

1. Take off the screw and open the lamp.

2. Use screws to install the lamp onto the solid wall.

3. Connect the input wire, and then tighten the connector.

4. Tighten the screw to close the lamp.

#### 7 Attentions for installation

- Cut off the power and make sure the wall can burden the weight of the lamp before install the lamp.
- Make sure the lamp correctly installed, in case of the lamp's dropping down.
- Do not use the lamp in the area with aggressive gas.
- Do not cover the lamp with anything which is harm for heat dissipation.
- Be careful and connect the ground line well.
- Guarantee 5 years.
- Products faults caused by separating, remodeling or incorrectly construction are not in the warranty area.