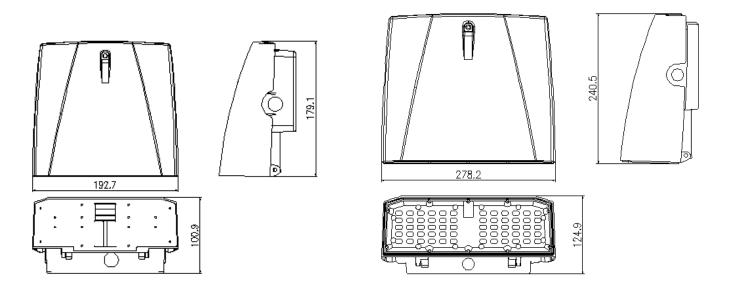

## 3 Dimension for the product

## 4 Main technical parameters

| Item NO.   | ССТ         | RA  | Lumens        | Input Voltage | Lamp<br>power | Product<br>size   | Packaging size    | N.W    | G.W.   |
|------------|-------------|-----|---------------|---------------|---------------|-------------------|-------------------|--------|--------|
| WL278-W030 | 3000K~7000K | ≥70 | 3700±5%<br>LM | AC 100-277V   | 30W           | 193*180*101<br>mm | 250*240*160<br>mm | 2.4 KG | 2.7 KG |
| WL278-W060 | 3000K-7000K | ≥70 | 7600±5%<br>LM | AC 100-277V   | 60W           | 278*241*125<br>mm | 330*310*200<br>mm | 4 KG   | 4.5 KG |