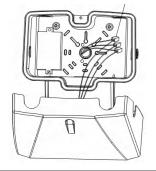

#### **6** Instruction for Installation

1. Take off the screw and open the lamp.

2. Use screws to install the lamp onto the solid wall.

3. Connect the input wire, and then tighten the connector.

4. Tighten the screw to close the lamp.

#### 7 Attentions for installation

- Cut off the power and make sure the wall can burden the weight of the lamp before install the lamp.
- Make sure the lamp correctly installed, in case of the lamp's dropping down.
- Do not use the lamp in the area with aggressive gas.
- Do not cover the lamp with anything which is harm for heat dissipation.
- Be careful and connect the ground line well.
- Guarantee 5 years.
- Products faults caused by separating, remodeling or incorrectly construction are not in the warranty area.