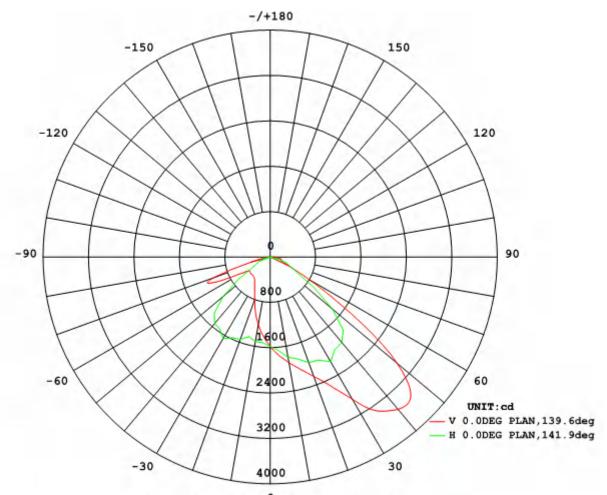

## 5 Luminous Spot

Beam Angle: 90\*120DEG.

AVERAGE BEAM ANGLE (10%):140.8 DEG

www.choierled.com Email: sales@choierled.com Tel: 913 804 1267