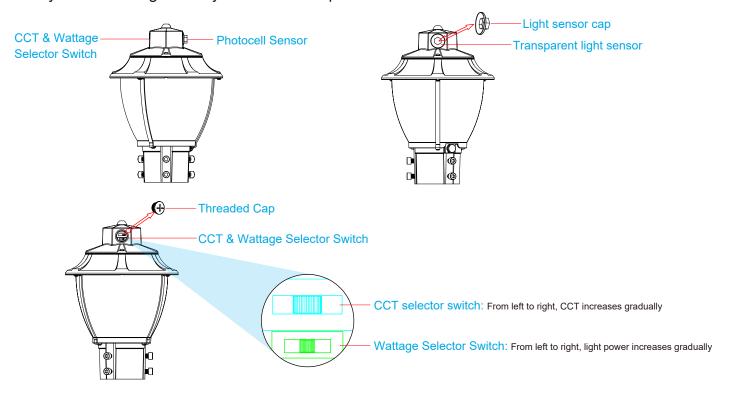

Black to live wire (L);

White to neutral wire (N);

Green to ground wire (G).

- 2. Insulate the cable connections.
- 3. Insert the lighting fixture into the lamp post and tighten 6 fixing screws.
- 4. Unscrew the threaded cap, set the desired power and color temperature, then tighten the cap.
- 5. Remove the light sensor cap if photocell sensor function is needed.

## How to adjust the temperature of the light

### Warm Notice

- 1. Please turn off the light before adjustable power & CCT.
- 2. Only turn on the light after you finished the power & CCT selection.

- 1. Disconnect mains power. Unscrew the threaded cap.
- 2. Set the desired power and color temperature.
- 3. Tighten the cap after completing the settings.
- 4. Remove the light sensor cap if photocell sensor function is needed.

#### **CCT Selections:**

There are 3 color temperatures available (CW/NW/WW)

Please select the color temperature you prefer before installation

| WW    | NW    | CW    |
|-------|-------|-------|
| 3000K | 4000K | 5000K |

#### **Power Selections:**

There are 3 power options (L/M/H), please select the power according to your needs

| DAL COM   | L(60%) | M(80%) | H(100%) |  |
|-----------|--------|--------|---------|--|
| PAL - 60W | 36W    | 48W    | 60W     |  |