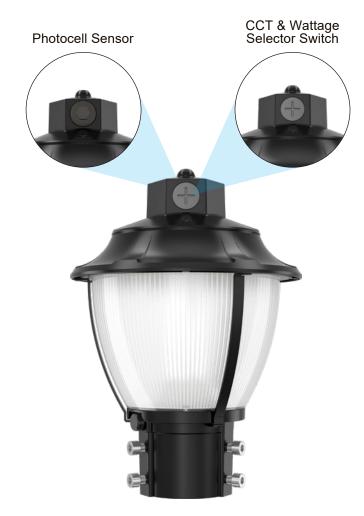

# **INSTALLATION INSTRUCTIONS**

**Warning:** Do cut off electrical source in order to avoid electrical shock and endanger life-safety before installation.

1. Disconnect mains power.

Connect the lighting fixture's AC cable to the lamp post's input cable:

Black to live wire (L);

White to neutral wire (N);

Green to ground wire (G).

- 2. Insulate the cable connections.
- 3. Insert the lighting fixture into the lamp post and tighten 6 fixing screws.
- 4. Unscrew the threaded cap, set the desired power and color temperature, then tighten the cap.
- 5. Remove the light sensor cap if photocell sensor function is needed.

### Warm Notice

- 1. Please turn off the light before adjustable power & CCT.
- 2. Only turn on the light after you finished the power & CCT selection.

- 1. Disconnect mains power. Unscrew the threaded cap.
- 2. Set the desired power and color temperature.
- 3. Tighten the cap after completing the settings.
- 4. Remove the light sensor cap if photocell sensor function is needed.