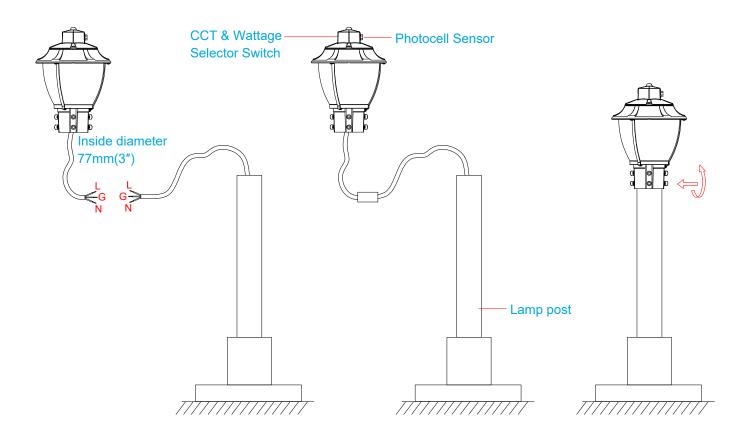

# **INSTALLATION INSTRUCTIONS**

**Warning:** Do cut off electrical source in order to avoid electrical shock and endanger life-safety before installation.

1. Disconnect mains power.

Connect the lighting fixture's AC cable to the lamp post's input cable:

Black to live wire (L);

White to neutral wire (N);

Green to ground wire (G).

- 2. Insulate the cable connections.
- 3. Insert the lighting fixture into the lamp post and tighten 6 fixing screws.
- 4. Unscrew the threaded cap, set the desired power and color temperature, then tighten the cap.
- 5. Remove the light sensor cap if photocell sensor function is needed.