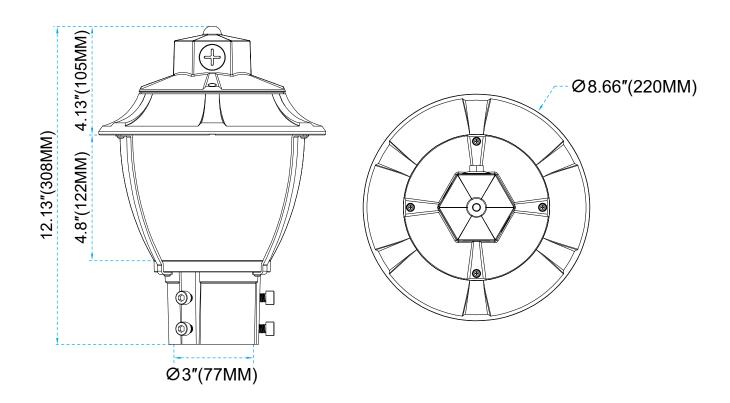

# **DIMENSIONS**

60W/ 80W/ 100W Weight: 1900g/ 4.19 lbs

| Series      | Lumens   | Power          | Beam Angle<br>(Degree) | Electrical<br>Data                | LED Type           | Color<br>temperature                             | Color rendering index |
|-------------|----------|----------------|------------------------|-----------------------------------|--------------------|--------------------------------------------------|-----------------------|
| NG-PAL-60W  | 9000 Lm  | 36W/ 48W/ 60W  | 120 degree             | Input Voltage<br>100-277V 50~60Hz | SMD 3030<br>240pcs | WW 3000 K<br>NW 4000 K<br>DW 5000 K<br>80 80 CRI |                       |
| NG-PAL-80W  | 12000 Lm | 48W/ 64W / 80W |                        | Total Power(W)<br>60W/ 80W/ 100W  |                    |                                                  | 80 80 CRI             |
| NG-PAL-100W | 15000 Lm | 60W/ 80W/ 100W |                        | Power Factor(%) >90               |                    | CW 5700 K                                        | 90 80 CRI             |