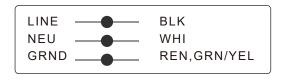

Black to live wire (L);

White to neutral wire (N);

Green to ground wire (G).

- 2. Insulate the cable connections.
- 3. Insert the lighting fixture into the lamp post and tighten 6 fixing screws.
- 4. Unscrew the threaded cap, set the desired power and color temperature, then tighten the cap.
- 5. Remove the light sensor cap if photocell sensor function is needed.